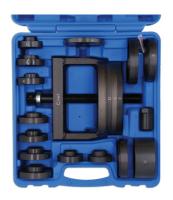

## Wheel Hub & Bearing Master Kit

Designed to extract and install the drive flange and wheel bearing on front and rear wheel drive vehicles where a one piece bearing is used. Use on driven axles only.

## **Additional Information**

- Front and rear drive flange and wheel bearing removal.
- Front wheel drive applications include: Chrysler, Ford, Honda, Hyundai, Infiniti, Kia, Lexus, Mazda, Nissan, Toyota and VAG.
- · Rear wheel drive applications include: BMW, Mercedes-Benz and Porsche.
- · Not suitable for fitting GEN2 bearing assemblies.
- The 7879 utilises a mechanical force screw always apply molybdenum disulfide grease before use.