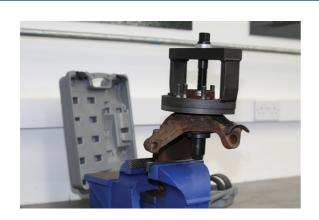

## Wheel Hub & Bearing Master Kit

Designed to extract and install the drive flange and wheel bearing on front and rear wheel drive vehicles where a one piece bearing is used. Use on driven axles only.

## **Additional Information**

- Front and rear drive flange and wheel bearing removal.
- Front wheel drive applications include: Chrysler, Ford, Honda, Hyundai, Infiniti, Kia, Lexus, Mazda, Nissan, Toyota and VAG.
- · Rear wheel drive applications include: BMW, Mercedes-Benz and Porsche.
- · Not suitable for fitting GEN2 bearing assemblies.
- The 7879 utilises a mechanical force screw always apply molybdenum disulfide grease before use.