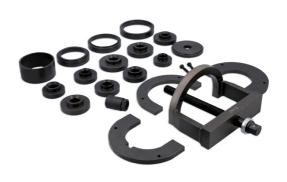

## Wheel Hub & Bearing Master Kit

Designed to extract and install the drive flange and wheel bearing on front and rear wheel drive vehicles where a one piece bearing is used. Use on driven axles only.

## **Additional Information**

- Front and rear drive flange and wheel bearing removal.
- Front wheel drive applications include: Chrysler, Ford, Honda, Hyundai, Infiniti, Kia, Lexus, Mazda, Nissan, Toyota and VAG.
- · Rear wheel drive applications include: BMW, Mercedes-Benz and Porsche.
- · Not suitable for fitting GEN2 bearing assemblies.
- The 7879 utilises a mechanical force screw always apply molybdenum disulfide grease before use.