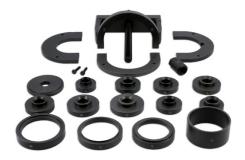

## Wheel Hub & Bearing Master Kit

Designed to extract and install the drive flange and wheel bearing on front and rear wheel drive vehicles where a one piece bearing is used. Use on driven axles only.

## **Additional Information**

- Front and rear drive flange and wheel bearing removal.
- Front wheel drive applications include: Chrysler, Ford, Honda, Hyundai, Infiniti, Kia, Lexus, Mazda, Nissan, Toyota and VAG.
- · Rear wheel drive applications include: BMW, Mercedes-Benz and Porsche.
- · Not suitable for fitting GEN2 bearing assemblies.
- The 7879 utilises a mechanical force screw always apply molybdenum disulfide grease before use.